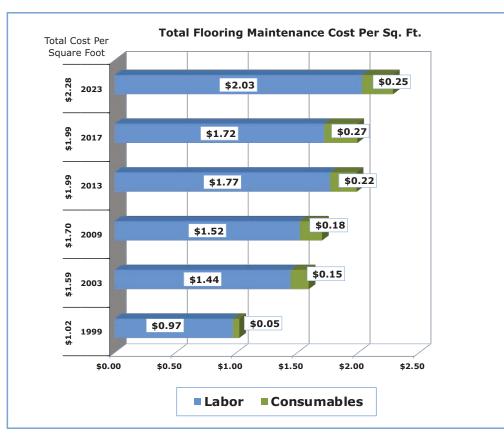

### Executive Summary - Charts

- Maintenance Total Cost Per SF 2023 v 2017 v 2013 v 2009 v 2003 v 1999
- Total Cost per SF. by Flooring Surface 2023 v 2017 v 2013 v 2009 v 2003 v 1999
- Total Cost per SF by Key Area of Application 2023 v 2017 v 2013 v 2009
- Maintenance Frequency by Key Area of Application 2023 v 2017 v 2013 v 2009
- Consumable Usage by Key Area of Application 2023 v 2017 v 2013 v 2009 Equipment Usage by Key Area of Application 2023 v 2017 v 2013 v 2009
- Key Consumable Brands Used 2017
- Equipment Usage by Key Types of Equipment 2017 vs 2013
- Key Manual and Power Equipment Brands Used 2017
- 10. Leading Power Equipment Brands by Key Type
- Summary of Key Maintenance Activities 2023 vs 2017 vs 2013 vs 2009
  Trends and Issues Summary of Question 5
  Trends and Issues Summary of Question 6

- Summary of Equipment Sources by Key Equipment Type 14.
- Summary of Consumable Sources by Key Consumable Type 15.
- Summary of Consumable Decision Makers by Key Consumable Type
- 16A COVID-19 How have your commercial flooring maintenance chemicals and equipment consumable purchasing habits changed
- 16B POST COVID-19 How do you anticipate your customers purchasing habits to change after COVID-19 is under control
- Maintenance Labor Cost Per Square Foot 2023 vs 2017 vs 2013 vs 2009 vs 2003 vs 1999 \$'s Summary 17.
- Maintenance Consumables Cost Per Square Foot 2023 vs 2017 vs 2013 vs 2009 vs 2003 vs 1999 \$'s Summary
- Maintenance Labor & Consumables Cost Per Square Foot 2023 vs 2017 vs 2013 vs 2009 vs 2003 vs 1999 \$'s Summary